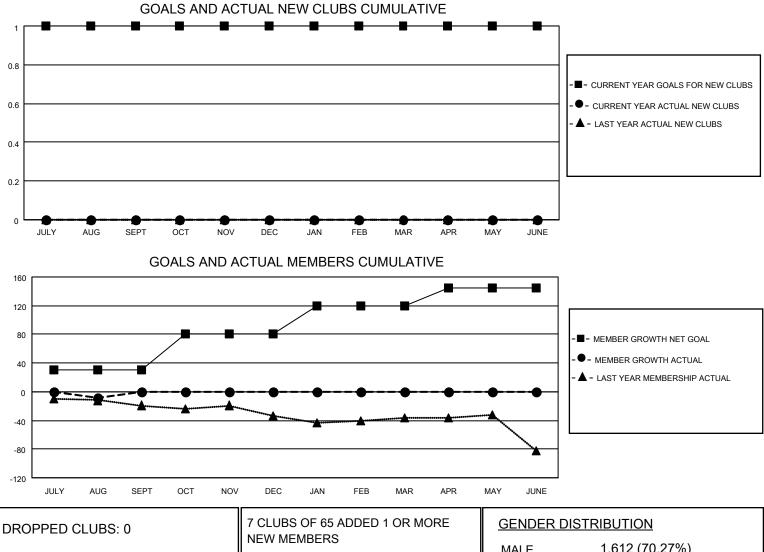

## LOCATION MINNESOTA

District 5M 2

Results as of: 8/31/2020

| Clubs                 |               |           |               | Members               |                        |                         |                                                    |  |
|-----------------------|---------------|-----------|---------------|-----------------------|------------------------|-------------------------|----------------------------------------------------|--|
| RESULTS FOR 2020-2021 |               |           |               | RESULTS FOR 2020-2021 |                        |                         |                                                    |  |
| QUARTER               | NEW CLUB GOAL | NEW CLUBS | DROPPED CLUBS | QUARTER               | BER GROWTH NET<br>GOAL | MEMBER GROWTH<br>ACTUAL | DROPPED<br>MEMBERS ACTUAL<br>(including transfers) |  |
| JULY/AUG/SEPT         | 1             | 0         | 0             | JULY/AUG/SEPT         | 30                     | 13                      | 20                                                 |  |
| OCT/NOV/DEC           | 0             | 0         | 0             | OCT/NOV/DEC           | 50                     | 0                       | 0                                                  |  |
| JAN/FEB/MAR           | 0             | 0         | 0             | JAN/FEB/MAR           | 40                     | 0                       | 0                                                  |  |
| APR/MAY/JUNE          | 0             | 0         | 0             | APR/MAY/JUNE          | 25                     | 0                       | 0                                                  |  |

| DROPPED CLUBS: 0 |    | 7 CLUBS OF 65 ADDED 1 OR MORE | GENDER DISTRIBUTION        |                |     |
|------------------|----|-------------------------------|----------------------------|----------------|-----|
|                  |    | NEW MEMBERS                   | MALE                       | 1,612 (70.27%) |     |
| DROPPED MEMBERS  |    |                               | FEMALE                     | 682 (29.73%)   |     |
| DECEASED         | 2  | CLICK HERE FOR CUMULATIVE     | TOTAL FAMILY UNIT MEMBERS  |                | 389 |
| CLUB CANCELLED   | 0  | MEMBERSHIP DATA               |                            |                | 100 |
| OTHER            | 18 |                               | FAMILY MEMBERS PAYING HALF |                | 198 |
| TOTAL            | 20 |                               |                            |                |     |
|                  | ·  |                               | <b>_</b>                   | _              |     |